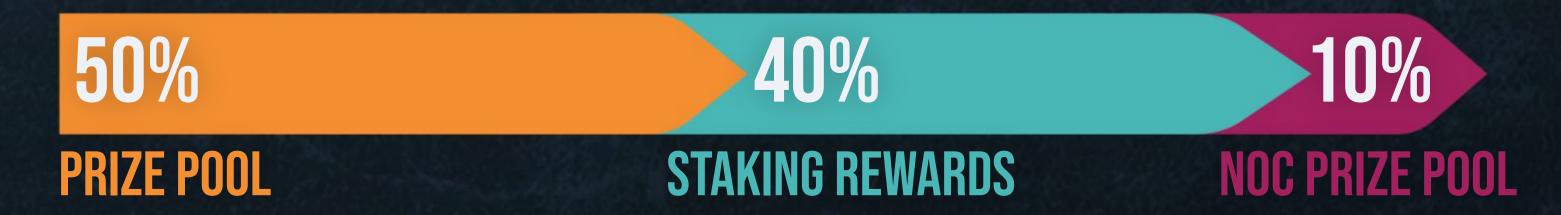

END FEES COLLECTED THROUGH MINTING AND REINCARNATION WILL BE USED TO FUND SUBSEQUENT SEASONS, IN ACCORDANCE WITH THE DISTRIBUTION BELOW:

TOTAL SUPPLY: 1,000,000,000

EARN UP TO 700% APR

END EARNED THROUGH EACH SEASON OR PURCHASED CAN BE STAKED AS SOON AS MINTING FOR SEASON 1 HAS BEEN COMPLETED. DEPENDING ON WHICH OF THE 3 POOLS (7D, 14D, 30D) YOU CHOOSE WILL DETERMINE THE ASSOCIATED APR.