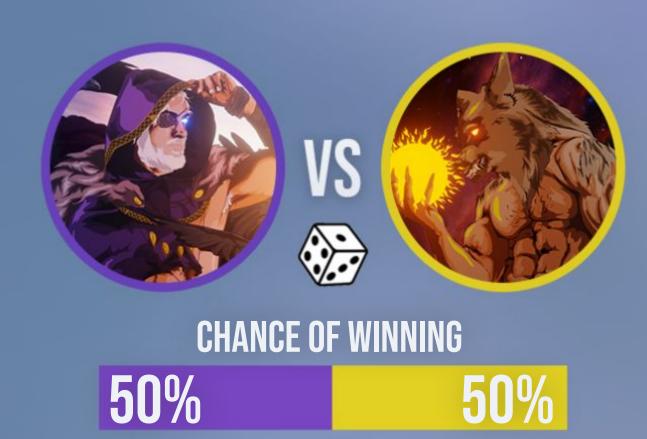

# Automated On-Chain Battle System MATCHMAKING MODIFIER:RARITY

## MODIFIER: FACTION

UNCOMMON +2.5%

**EPIC** + 10%

LEGENDARY +25%