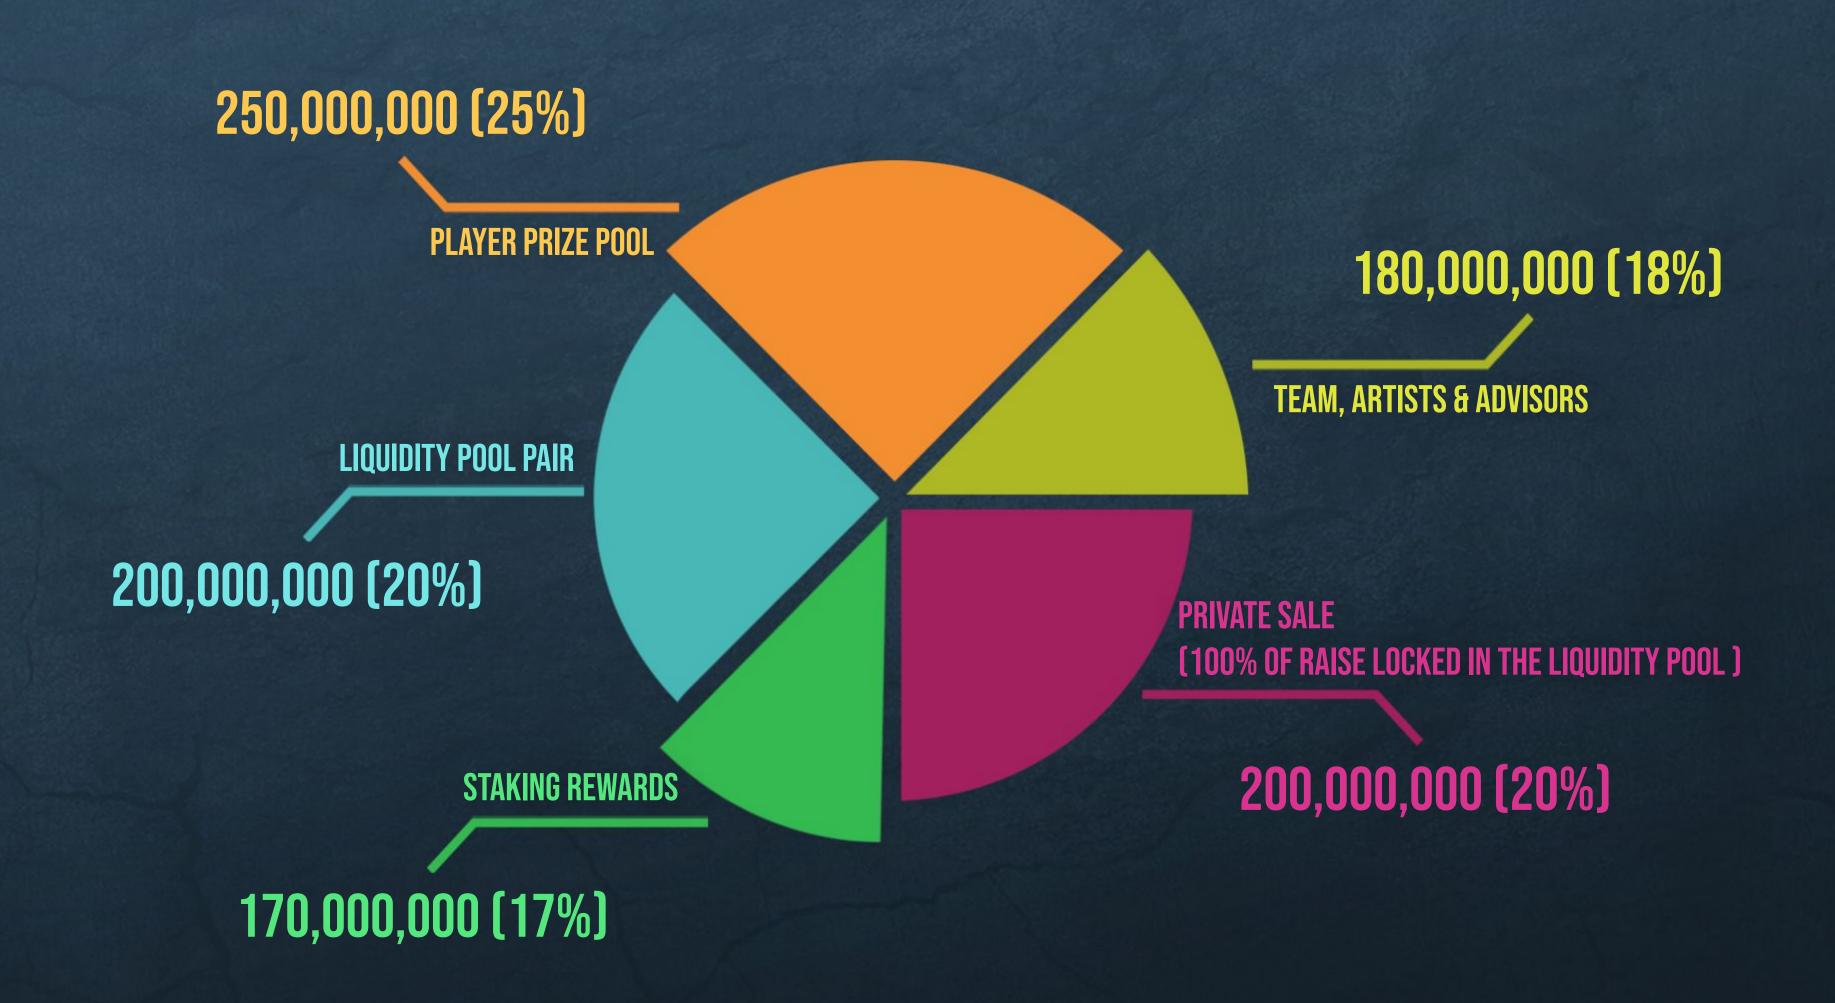

THE PRIZE POOL CONSISTS OF 10% OF ALL END COLLECTED BY MINTING OR REINCARNATION FEES FROM SEASONS ONE THROUGH EIGHT.

## END Details

A PRIVATE OFFERING OF END WILL BE HELD, WITH THE ENTIRE RAISE (\$200,000 USD) IMMEDIATELY FUNDING PUBLIC LIQUIDITY ON UNISWAP/SUSHISWAP. THE LP TOKEN WILL BE BURNED, INSPIRING TRUST AMONG THE COMMUNITY.

EACH SEASON, ALL ELIMINATED WARRIORS THAT ARE NOT LOYAL TO THE WINNING FACTION, WILL BE OFFERED A CHANCE AT NEW LIFE. THE FEE WILL BE SET AT 50,000 END.

END WILL BE THE PRIMARY CURRENCY FOR PURCHASES OF NEW WARRIOR MINTS, WITH A PRICE TAG OF 75,000 END. MINTING WITH ETH WILL BE AVAILABLE AT A 20% PREMIUM IN ORDER TO BOLSTER END BUYING PRESSURE.

END FEES COLLECTED THROUGH MINTING AND REINCARNATION WILL BE USED TO FUND SUBSEQUENT SEASONS, IN ACCORDANCE WITH THE DISTRIBUTION BELOW:

TOTAL SUPPLY: 1,000,000,000

EARN UP TO 700% APR

END EARNED THROUGH EACH SEASON OR PURCHASED CAN BE STAKED AS SOON AS MINTING FOR SEASON 1 HAS BEEN COMPLETED. DEPENDING ON WHICH OF THE 3 POOLS (7D, 14D, 30D) YOU CHOOSE WILL DETERMINE THE ASSOCIATED APR.