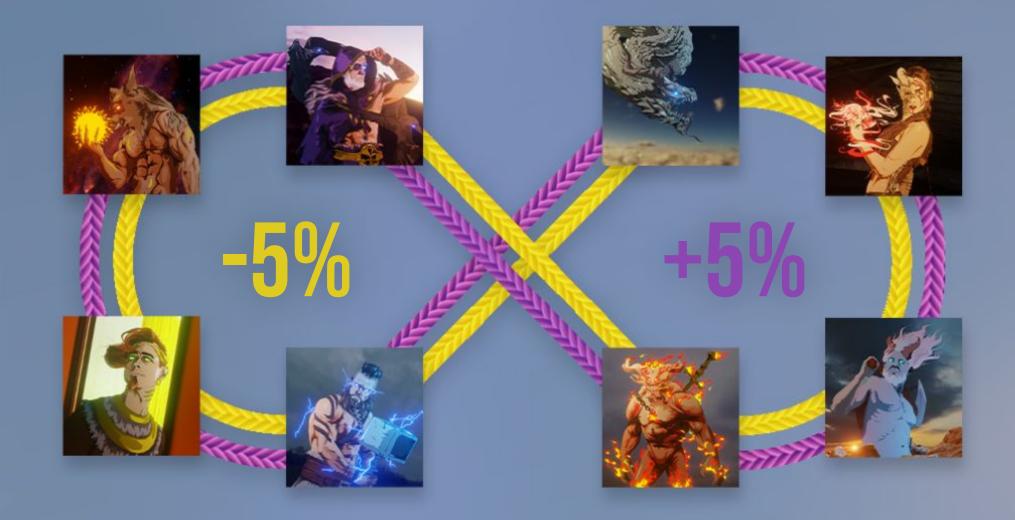

ESIGN, COMBINE TO FUEL A REWARDS-LADEN, MULTI-SEASON NFT PROJECT.

WHILE (BEAUTIFULLY, HAND-DRAWN) TRAITS ARE PURELY COSMETIC IN NATURE, ASSET RARITY WILL PLAY AN IMPORTANT ROLE IN DETERMINING BATTLE OUTCOMES.

A TWELVE-ROUND BRACKET STYLE TOURNAMENT KICKS OFF SHORTLY AFTER THE SALE CLOSES.

ALL BATTLES TAKE PLACE AUTOMATICALLY ON-CHAIN AND ARE PROVABLY RANDOM.

PARTICIPATION IS NOT OPTIONAL AND COSTS NO GAS FEES (OTHER THAN MINTING). WITH 48 HOURS BETWEEN EACH ROUND, AN ACTIVE SECONDARY MARKET IS ENCOURAGED.

### The Factions

EACH SEASON FEATURES A SINGULAR THEME / GUEST ARTIST AND CONSISTS OF 8 UNIQUE FACTIONS, WITH 512 NFTS PER FACTION (4,096 TOTAL).



SEASON ONE: NORSE MYTHOLOGY ARTIST: RIOTG3AR

# Automated On-Chain Battle System MATCHMAKING MODIFIER:RARITY



## MODIFIER: FACTION





UNCOMMON +2.5%



**EPIC** + 10%



LEGENDARY +25%



#### WINNER!



REWARDS

20% 80%

## Night of Champions

THE NIGHT OF CHAMPIONS WILL BE A UNIQUE EVENT,
CONSISTING OF THE 4,096 WARRIORS WHOSE FACTIONS WON THEIR RESPECTIVE SEASON.
ENTRY WILL BE COMPLETELY FREE FOR THESE WARRIORS, WITH GUARANTEED PRIZES
NO MATTER HOW EARLY THEY MAY TASTE DEFEAT.





THE PRIZE POOL CONSISTS OF 10% OF ALL END COLLECTED BY MINTING OR REINCARNATION FEES FROM SEASONS ONE THROUGH EIGHT.

## END Details

A PRIVATE OFFERING OF END WILL BE HELD, WITH THE ENTIRE RAISE (\$200,000 USD) IMMEDIATELY FUNDING PUBLIC LIQUIDITY ON UNISWAP/SUSHISWAP. THE LP TOKEN WILL BE BURNED, INSPIRING TRUST AMONG THE COMMUNITY.

EACH SEASON, ALL ELIMINATED WARRIORS THAT ARE NOT LOYAL TO THE WINNING FACTION, WILL BE OFFERED A CHAN