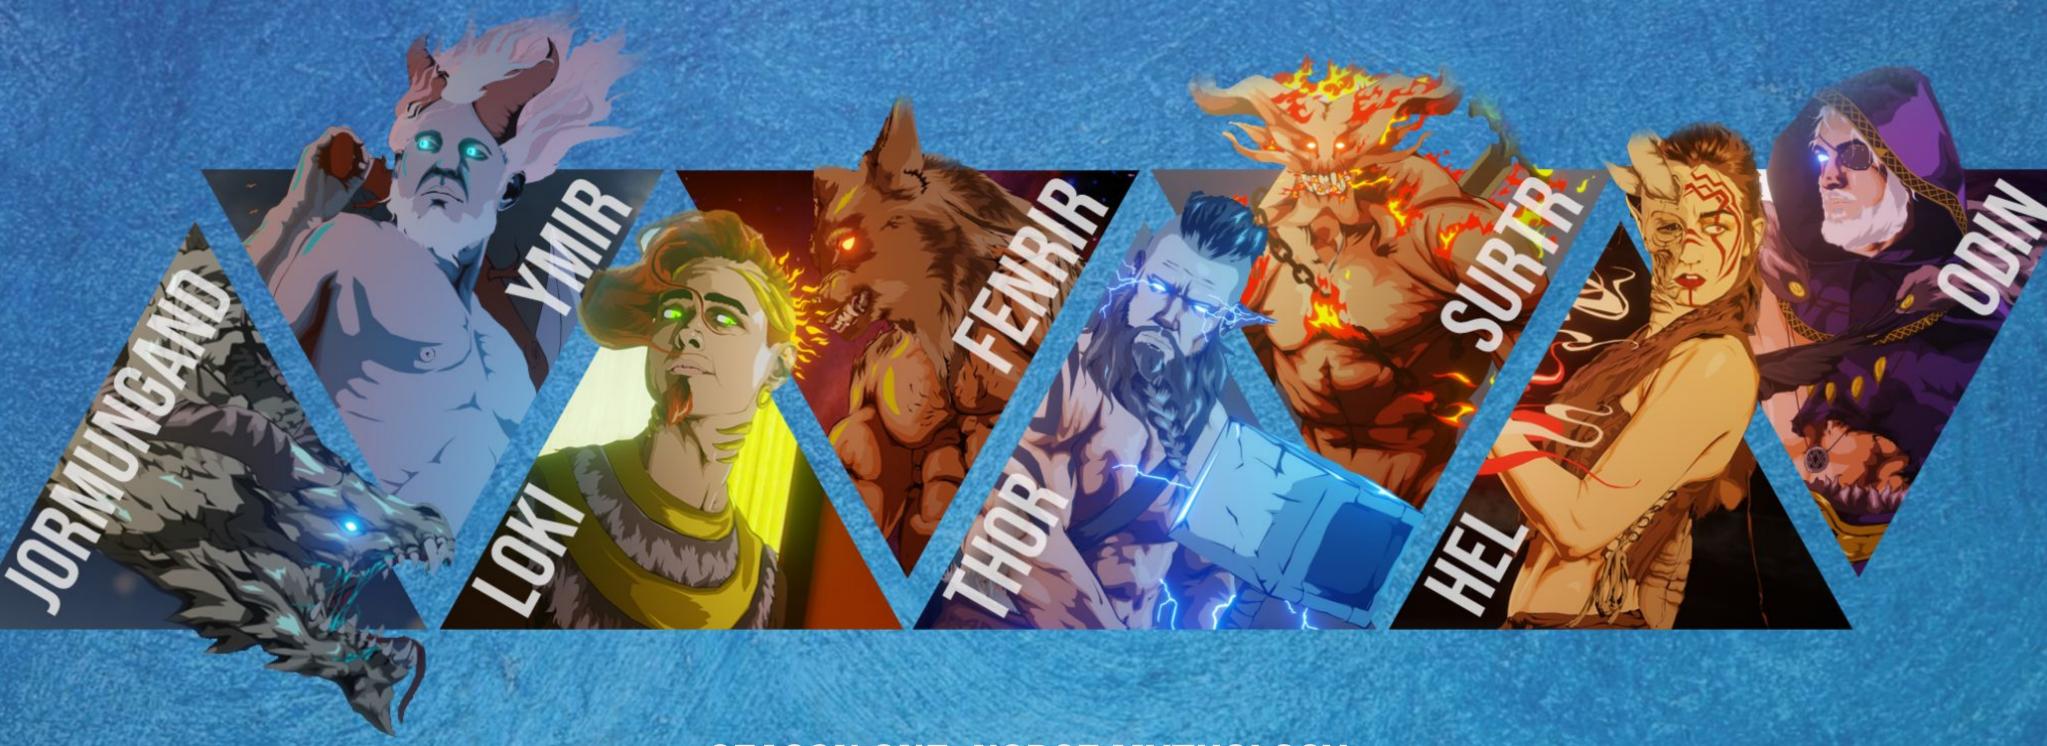

### The Factions

EACH SEASON FEATURES A SINGULAR THEME / GUEST ARTIST AND CONSISTS OF 8 UNIQUE FACTIONS, WITH 512 NFTS PER FACTION (4,096 TOTAL).

SEASON ONE: NORSE MYTHOLOGY ARTIST: RIOTG3AR